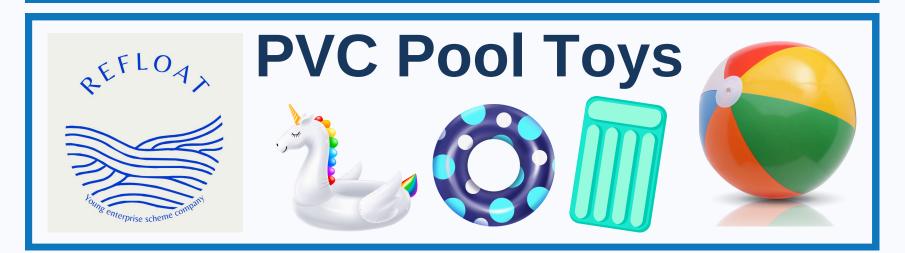

# Envirohub Marlborough Recycle Collection Station

Did you know Envirohub Marlborough is a collection point for numerous recycling programs? Although we would prefer everyone to choose reusable items, we also love initiatives like these that recycle and then reuse.

Feel free to drop any of the items below into the Picton Environment Centre at 14 Auckland Street, Picton Monday to Friday 9am to 3pm to drop off your items.

## **Oral Care** Waste

**Colgate Brand Only** 







Old & Foreign currency



## Wine Bottle Caps





**Aluminium** Can Tabs

### **Coffee Pods**



Wool **Pouches** From meal delivery kits



**Bottle Tops** 

Razors





**Good Nature Gas Cannisters** 





## **Soft Plastic**

#### **RECYCLE ME**

**BREAD BAGS • FRESH PRODUCE +** FROZEN FOOD BAGS • BAGS + WRAPPERS FOR TOILET PAPER. **CEREALS. SNACK FOODS + DAIRY** PRODUCTS • LIGHTLY FOILED BAGS - CHIP PACKETS + **CONFECTIONERY • COURIER PACKS + BUBBLE WRAP • GARDEN** 

**POTTING MIX BAGS • DRY PET FOOD BAGS** 





**Batteries MARLBOROUGH** 

**Cell Phones** RE:mobile



For more information visit: www.envirohub.co.nz/recycling