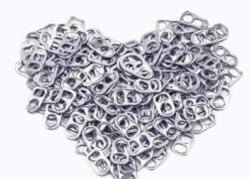

# Envirohub Marlborough Recycle Collection Station

Did you know Envirohub Marlborough is a collection point for numerous recycling programs? Although we would prefer everyone to choose reusable items, we also love initiatives like these that recycle and then reuse.

Feel free to drop any of the items below into the Picton Environment Centre at 14 Auckland Street, Picton Monday to Friday 9am to 3pm to drop off your items.

## **Oral Care** Waste

**Colgate Brand Only** 







Old & Foreign currency



## Wine Bottle Caps





**Aluminium** Can Tabs

### **Coffee Pods**



Wool **Pouches** From meal delivery kits



**Bottle Tops** 

Razors





**Good Nature Gas Cannisters** 





## **Soft Plastic**

#### **RECYCLE ME**

**BREAD BAGS • FRESH PRODUCE +** FROZEN FOOD BAGS • BAGS + WRAPPERS FOR TOILET PAPER. **CEREALS. SNACK FOODS + DAIRY** PRODUCTS • LIGHTLY FOILED BAGS - CHIP PACKETS + **CONFECTIONERY • COURIER PACKS + BUBBLE WRAP • GARDEN** 

**POTTING MIX BAGS • DRY PET FOOD BAGS** 





**Batteries MARLBOROUGH** 

**Cell Phones** RE:mobile



For more information visit: www.envirohub.co.nz/recycling