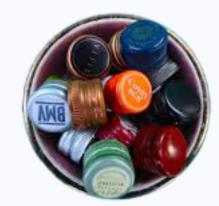

# Envirohub Marlborough Recycle Collection Station

Did you know Envirohub Marlborough is a collection point for numerous recycling programs? Although we would prefer everyone to choose reusable items, we also love initiatives like these that recycle and then reuse.

Feel free to drop any of the items below into the Picton Environment Centre at 14 Auckland Street, Picton Monday to Friday 9am to 3pm to drop off your items.

## **Oral Care** Waste

**Colgate Brand Only** 







Old & Foreign currency



## Wine Bottle Caps





**Aluminium** Can Tabs

### **Coffee Pods**



Wool **Pouches** From meal delivery kits



**Bottle Tops** 

Razors





**Good Nature Gas Cannisters** 





## **Soft Plastic**

#### **RECYCLE ME**

**BREAD BAGS • FRESH PRODUCE +** FROZEN FOOD BAGS • BAGS + WRAPPERS FOR TOILET PAPER. **CEREALS. SNACK FOODS + DAIRY** PRODUCTS • LIGHTLY FOILED BAGS - CHIP PACKETS + **CONFECTIONERY • COURIER PACKS + BUBBLE WRAP • GARDEN** 

**POTTING MIX BAGS • DRY PET FOOD BAGS** 





**Batteries MARLBOROUGH** 

**Cell Phones** RE:mobile



For more information visit: www.envirohub.co.nz/recycling