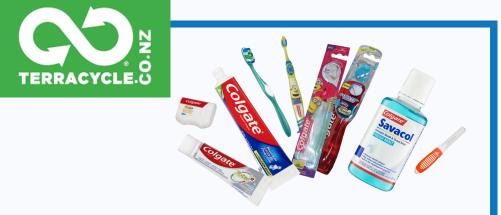

# Envirohub Marlborough Recycle Collection Station

Did you know Envirohub Marlborough is a collection point for numerous recycling programs? Although we would prefer everyone to choose reusable items, we also love initiatives like these that recycle and then reuse.

Feel free to drop any of the items below into the Picton Environment Centre at 14 Auckland Street, Picton Monday to Friday 9am to 3pm to drop off your items.

## **Oral Care** Waste

**Colgate Brand Only** 







Old & Foreign currency



## Wine Bottle Caps





**Aluminium** Can Tabs

### **Coffee Pods**



Wool **Pouches** From meal delivery kits



**Bottle Tops** 

Razors





**Good Nature Gas Cannisters** 





## **Soft Plastic**

#### **RECYCLE ME**

**BREAD BAGS • FRESH PRODUCE +** FROZEN FOOD BAGS • BAGS + WRAPPERS FOR TOILET PAPER. **CEREALS. SNACK FOODS + DAIRY** PRODUCTS • LIGHTLY FOILED BAGS - CHIP PACKETS + **CONFECTIONERY • COURIER PACKS + BUBBLE WRAP • GARDEN** 

**POTTING MIX BAGS • DRY PET FOOD BAGS** 





**Batteries MARLBOROUGH** 

**Cell Phones** RE:mobile



For more information visit: www.envirohub.co.nz/recycling