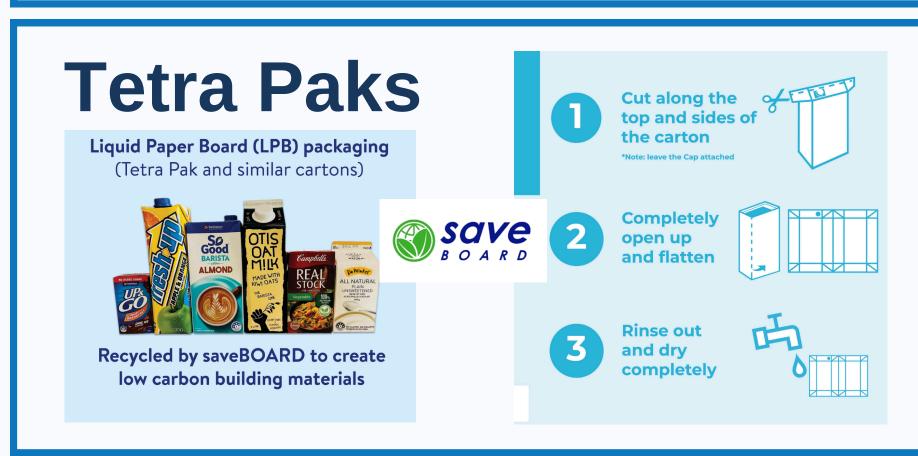

# Envirohub Marlborough Recycle Collection Station

Did you know Envirohub Marlborough is a collection point for numerous recycling programs? Although we would prefer everyone to choose reusable items, we also love initiatives like these that recycle and then reuse.

Feel free to drop any of the items below into the Picton Environment Centre at 14 Auckland Street, Picton Monday to Friday 9am to 3pm to drop off your items.